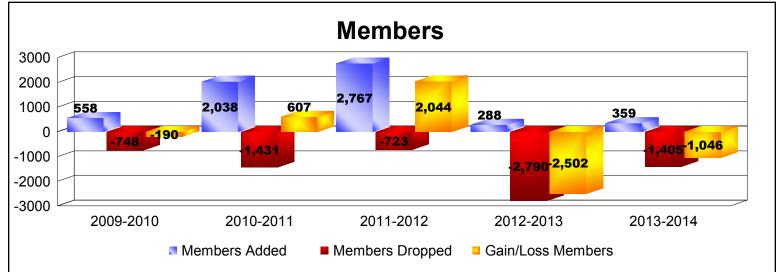

District 321A1 As of June 2014 Cumulative

| Year      | New<br>Clubs | Dropped<br>Clubs | Gain/<br>Loss<br>Clubs | New<br>Members | Charter<br>Members | Reinstate<br>Members | Transfer<br>Members | Total<br>Member<br>Added | Total<br>Members<br>Dropped | Gain/<br>Loss<br>Members |
|-----------|--------------|------------------|------------------------|----------------|--------------------|----------------------|---------------------|--------------------------|-----------------------------|--------------------------|
| 2009-2010 | 7            | -9               | -2                     | 344            | 169                | 31                   | 14                  | 558                      | -748                        | -190                     |
| 2010-2011 | 16           | -15              | 1                      | 836            | 372                | 736                  | 94                  | 2038                     | -1431                       | 607                      |
| 2011-2012 | 9            | -5               | 4                      | 2242           | 202                | 313                  | 10                  | 2767                     | -723                        | 2044                     |
| 2012-2013 | 1            | -36              | -35                    | 223            | 20                 | 25                   | 20                  | 288                      | -2790                       | -2502                    |
| 2013-2014 | 3            | -24              | -21                    | 178            | 98                 | 74                   | 9                   | 359                      | -1405                       | -1046                    |
| Average   | 7            | -18              | -11                    | 765            | 172                | 236                  | 29                  | 1202                     | -1419                       | -217                     |