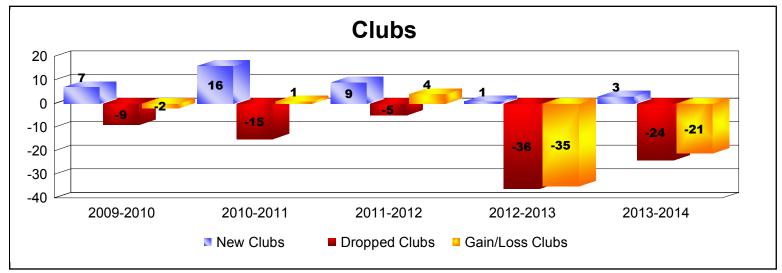

District 321A1 As of June 2014 Cumulative

| Year      | New<br>Clubs | Dropped<br>Clubs | Gain/<br>Loss<br>Clubs | New<br>Members | Charter<br>Members | Reinstate<br>Members | Transfer<br>Members | Total<br>Member<br>Added | Total<br>Members<br>Dropped | Gain/<br>Loss<br>Members |
|-----------|--------------|------------------|------------------------|----------------|--------------------|----------------------|---------------------|--------------------------|-----------------------------|--------------------------|
| 2009-2010 | 7            | -9               | -2                     | 344            | 169                | 31                   | 14                  | 558                      | -748                        | -190                     |
| 2010-2011 | 16           | -15              | 1                      | 836            | 372                | 736                  | 94                  | 2038                     | -1431                       | 607                      |
| 2011-2012 | 9            | -5               | 4                      | 2242           | 202                | 313                  | 10                  | 2767                     | -723                        | 2044                     |
| 2012-2013 | 1            | -36              | -35                    | 223            | 20                 | 25                   | 20                  | 288                      | -2790                       | -2502                    |
| 2013-2014 | 3            | -24              | -21                    | 178            | 98                 | 74                   | 9                   | 359                      | -1405                       | -1046                    |
| Average   | 7            | -18              | -11                    | 765            | 172                | 236                  | 29                  | 1202                     | -1419                       | -217                     |