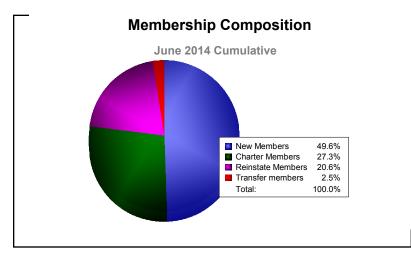

District 321A1 As of June 2014 Cumulative

| Year      | New<br>Clubs | Dropped<br>Clubs | Gain/<br>Loss<br>Clubs | New<br>Members | Charter<br>Members | Reinstate<br>Members | Transfer<br>Members | Total<br>Member<br>Added | Total<br>Members<br>Dropped | Gain/<br>Loss<br>Members |
|-----------|--------------|------------------|------------------------|----------------|--------------------|----------------------|---------------------|--------------------------|-----------------------------|--------------------------|
| 2009-2010 | 7            | -9               | -2                     | 344            | 169                | 31                   | 14                  | 558                      | -748                        | -190                     |
| 2010-2011 | 16           | -15              | 1                      | 836            | 372                | 736                  | 94                  | 2038                     | -1431                       | 607                      |
| 2011-2012 | 9            | -5               | 4                      | 2242           | 202                | 313                  | 10                  | 2767                     | -723                        | 2044                     |
| 2012-2013 | 1            | -36              | -35                    | 223            | 20                 | 25                   | 20                  | 288                      | -2790                       | -2502                    |
| 2013-2014 | 3            | -24              | -21                    | 178            | 98                 | 74                   | 9                   | 359                      | -1405                       | -1046                    |
| Average   | 7            | -18              | -11                    | 765            | 172                | 236                  | 29                  | 1202                     | -1419                       | -217                     |